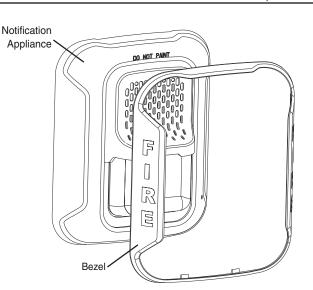

## **Bezels**

Model Numbers: BZR, BZW, BZGR, BZGW, BZSPR, BZSPW, BZRC, BZWC, BZSPCR, BZSPCW - F, -AL, -AG, -EV, -P, -SP, -PG.

## **GENERAL DESCRIPTION**

For installation with indoor System Sensor L-series strobes, horns, chimes, speakers, horn strobes, chime strobes, and speaker strobes. The accessory bezels allow for flexibility in the field. Each bezel pack ships in a package of 5 units.

Bezel are offered in red and white for both wall and ceiling devices. The following extensions designate specific bezel packs:

- Fire: -F
- Alert: -AL
- Evac: -EV
- Agent: -AG
- Plain (no marking): -P
- Fuego (Spanish): -SP
- Fogo (Portuguese): -PG

## INSTALLATION

- 1. Orient the bezel to the System Sensor L-series device.
- 2. Gently snap the desired bezel into place to display the desired wording from the list above.

3825 Ohio Avenue, St. Charles, Illinois 60174 800/736-7672, FAX: 630/377-6495 www.systemsensor.com