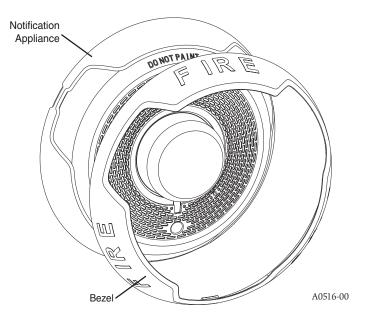

## **Bezels**

Model Numbers: BZR, BZW, BZGR, BZGW, BZSPR, BZSPW, BZRC, BZWC, BZSPCR, BZSPCW - F, -AL, -AG, -EV, -P, -SP, -PG.

## **GENERAL DESCRIPTION**

For installation with indoor System Sensor L-series strobes, horns, chimes, speakers, horn strobes, chime strobes, and speaker strobes. The accessory bezels allow for flexibility in the field. Each bezel pack ships in a package of 5 units.

Bezel are offered in red and white for both wall and ceiling devices. The following extensions designate specific bezel packs:

- Fire: -F
- Alert: -AL
- Evac: -EV
- Agent: -AG
- Plain (no marking): -P
- Fuego (Spanish): -SP
- Fogo (Portuguese): -PG

## INSTALLATION

- 1. Orient the bezel to the System Sensor L-series device.
- 2. Gently snap the desired bezel into place to display the desired wording from the list above.

3825 Ohio Avenue, St. Charles, Illinois 60174 800/736-7672, FAX: 630/377-6495 www.systemsensor.com